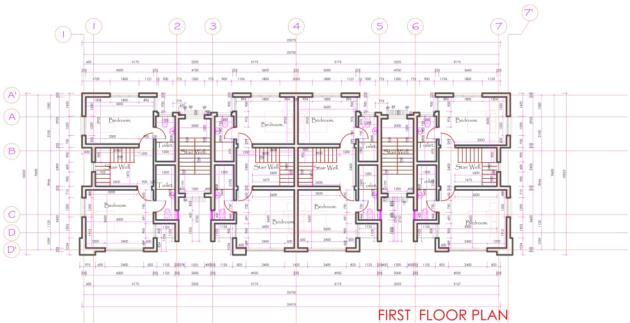

#### **FINISHED**

3 Bedroom

terrace

24,000,000

26,000,000

| Building<br>Type                         | 12 Months<br>Payment | Installment<br>(24 Months) | Initial<br>Deposit | Monthly                                           |
|------------------------------------------|----------------------|----------------------------|--------------------|---------------------------------------------------|
| 3 Bedroom<br>terrace                     | 33,000,000           | 35,000,000                 | 3,000,000          | 2,500,000 - 12 Months<br>1,333,333.33 - 24 Months |
| 2 Bedroom<br>terrace                     | 27,000,000           | 29,500,000                 | 3,000,000          | 2,000,000 - 12 Months<br>1,104,166.67 - 24 Months |
| 1 Bedroom<br>Apartment                   | 16,000,000           | 18,500,000                 | 2,000,000          | 1,166,666.67 - 12 Months<br>687,500 - 24 Months   |
| 2 Bedroom<br>Apartment<br>(Almond Court) | 27,000,000           | 29,500,000                 | 3,000,000          | 2,000,000 - 12 Months<br>1,104,166.67 - 24 Months |
| CARCASS                                  |                      |                            |                    |                                                   |
| Building<br>Type                         | 12 Months<br>Payment | Installment<br>(24 Months) | Initial<br>Deposit | Monthly                                           |
| 2 Bedroom<br>terrace                     | 15,000,000           | 17,000,000                 | 3,000,000          | 583,333.33 - 12 Months<br>500,000 - 24 Months     |