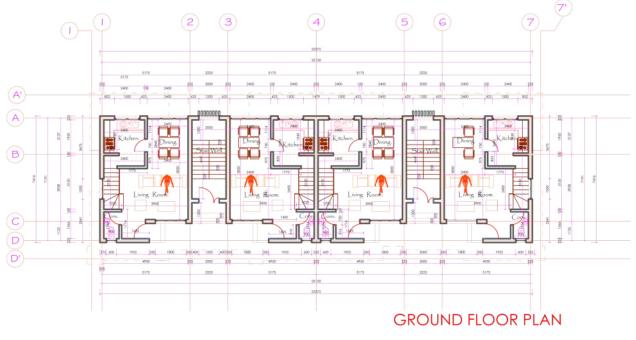

#### **FINISHED**

3 Bedroom

terrace

24,000,000

26,000,000

| Building<br>Type                         | 12 Months<br>Payment | Installment<br>(24 Months) | Initial<br>Deposit | Monthly                                           |
|------------------------------------------|----------------------|----------------------------|--------------------|---------------------------------------------------|
| 3 Bedroom<br>terrace                     | 33,000,000           | 35,000,000                 | 3,000,000          | 2,500,000 - 12 Months<br>1,333,333.33 - 24 Months |
| 2 Bedroom<br>terrace                     | 27,000,000           | 29,500,000                 | 3,000,000          | 2,000,000 - 12 Months<br>1,104,166.67 - 24 Months |
| 1 Bedroom<br>Apartment                   | 16,000,000           | 18,500,000                 | 2,000,000          | 1,166,666.67 - 12 Months<br>687,500 - 24 Months   |
| 2 Bedroom<br>Apartment<br>(Almond Court) | 27,000,000           | 29,500,000                 | 3,000,000          | 2,000,000 - 12 Months<br>1,104,166.67 - 24 Months |
| CARCASS                                  |                      |                            |                    |                                                   |
| Building<br>Type                         | 12 Months<br>Payment | Installment<br>(24 Months) | Initial<br>Deposit | Monthly                                           |
| 2 Bedroom<br>terrace                     | 15,000,000           | 17,000,000                 | 3,000,000          | 583,333.33 - 12 Months<br>500,000 - 24 Months     |