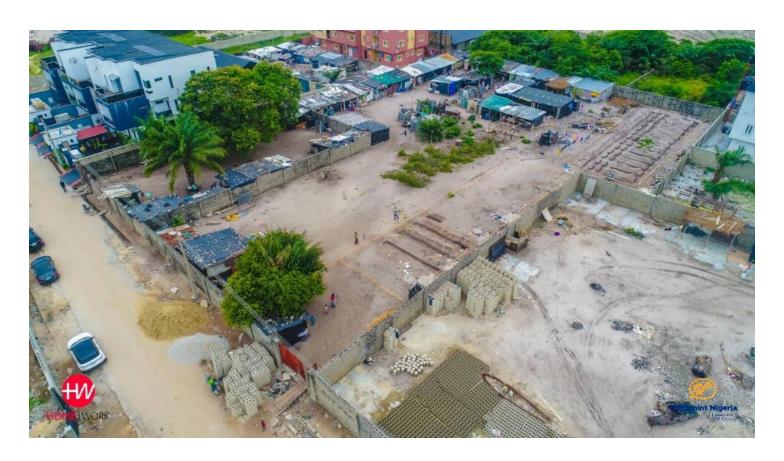

### **DUNVALE APARTMENT II**

ORCHID ROAD, LEKKI LAGOS

IN PARTNERSHIP WITH





# SPECIAL FEATURES



**RECREATION AREA** 



SECURITY



GYM



SURVEILLANCE CAMERA



















































ACCESS ROAD ACCESS ROAD









#### **FINISHED**

3 Bedroom

terrace

24,000,000

26,000,000

| Building<br>Type                         | 12 Months<br>Payment | Installment<br>(24 Months) | Initial<br>Deposit | Monthly                                           |
|------------------------------------------|----------------------|----------------------------|--------------------|---------------------------------------------------|
| 3 Bedroom<br>terrace                     | 33,000,000           | 35,000,000                 | 3,000,000          | 2,500,000 - 12 Months<br>1,333,333.33 - 24 Months |
| 2 Bedroom<br>terrace                     | 27,000,000           | 29,500,000                 | 3,000,000          | 2,000,000 - 12 Months<br>1,104,166.67 - 24 Months