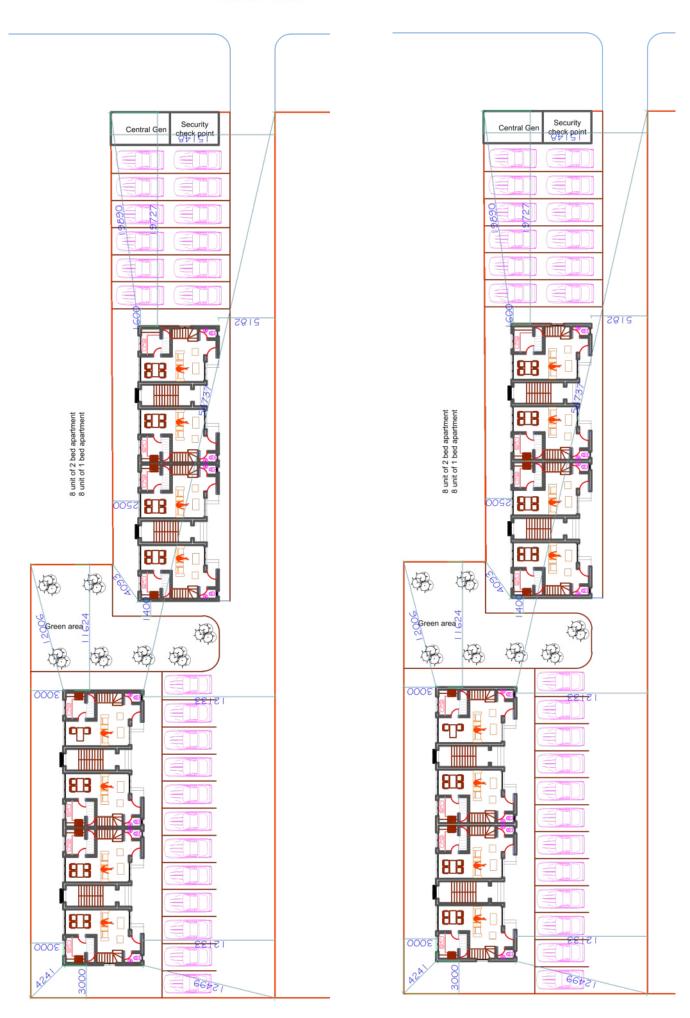

#### **FINISHED**

3 Bedroom

terrace

24,000,000

26,000,000

| Building<br>Type                         | 12 Months<br>Payment | Installment<br>(24 Months) | Initial<br>Deposit | Monthly                                           |
|------------------------------------------|----------------------|----------------------------|--------------------|---------------------------------------------------|
| 3 Bedroom<br>terrace                     | 33,000,000           | 35,000,000                 | 3,000,000          | 2,500,000 - 12 Months<br>1,333,333.33 - 24 Months |
| 2 Bedroom<br>terrace                     | 27,000,000           | 29,500,000                 | 3,000,000          | 2,000,000 - 12 Months<br>1,104,166.67 - 24 Months |
| 1 Bedroom<br>Apartment                   | 16,000,000           | 18,500,000                 | 2,000,000          | 1,166,666.67 - 12 Months<br>687,500 - 24 Months   |
| 2 Bedroom<br>Apartment<br>(Almond Court) | 27,000,000           | 29,500,000                 | 3,000,000          | 2,000,000 - 12 Months<br>1,104,166.67 - 24 Months |
| CARCASS                                  |                      |                            |                    |                                                   |
| Building<br>Type                         | 12 Months<br>Payment | Installment<br>(24 Months) | Initial<br>Deposit | Monthly                                           |
| 2 Bedroom<br>terrace                     | 15,000,000           | 17,000,000                 | 3,000,000          | 583,333.33 - 12 Months<br>500,000 - 24 Months     |