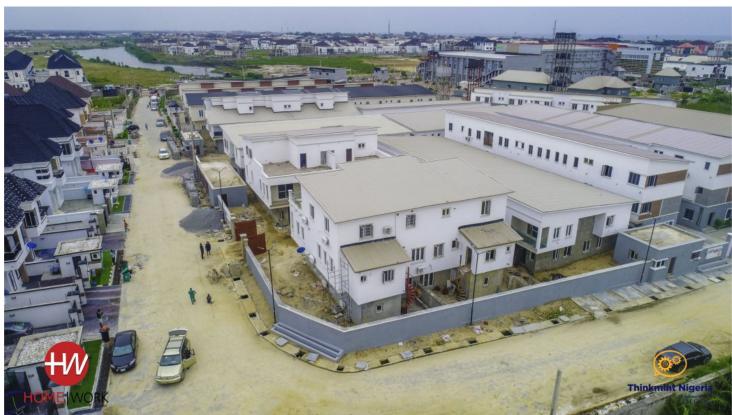

### **DUNVALE APARTMENT II**

ORCHID ROAD, LEKKI LAGOS

IN PARTNERSHIP WITH





# SPECIAL FEATURES



**RECREATION AREA** 



SECURITY



GYM



SURVEILLANCE CAMERA



















































ACCESS ROAD ACCESS ROAD









#### **FINISHED**

3 Bedroom

terrace

24,000,000

26,000,000

| Building<br>Type                         | 12 Months<br>Payment | Installment<br>(24 Months) | Initial<br>Deposit | Monthly                                           |
|------------------------------------------|----------------------|----------------------------|--------------------|---------------------------------------------------|
| 3 Bedroom<br>terrace                     | 33,000,000           | 35,000,000                 | 3,000,000          | 2,500,000 - 12 Months<br>1,333,333.33 - 24 Months |
| 2 Bedroom<br>terrace                     | 27,000,000           | 29,500,000                 | 3,000,000          | 2,000,000 - 12 Months<br>1,104,166.67 -