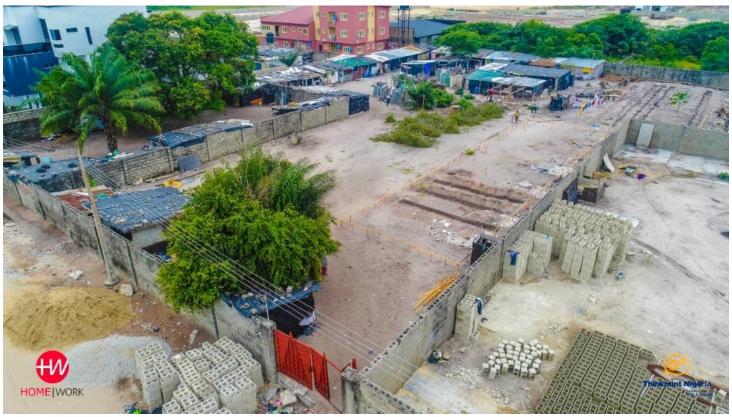

### **DUNVALE APARTMENT II**

ORCHID ROAD, LEKKI LAGOS

IN PARTNERSHIP WITH





# SPECIAL FEATURES



**RECREATION AREA** 



SECURITY



GYM



SURVEILLANCE CAMERA



















































ACCESS ROAD ACCESS ROAD









#### **FINISHED**

3 Bedroom

terrace

24,000,000

26,000,000

| Building<br>Type                         | 12 Months<br>Payment | Installment<br>(24 Months) | Initial<br>Deposit | Monthly                                           |
|------------------------------------------|----------------------|----------------------------|--------------------|---------------------------------------------------|
| 3 Bedroom<br>terrace                     | 33,000,000           | 35,000,000                 | 3,000,000          | 2,500,000 - 12 Months<br>1,333,333.33 - 24 Months |
| 2 Bedroom<br>terrace                     | 27,000,000           | 29,500,000                 | 3,000,000          | 2,000,000 - 12 Months<br>1,104,166.67 - 24 Month