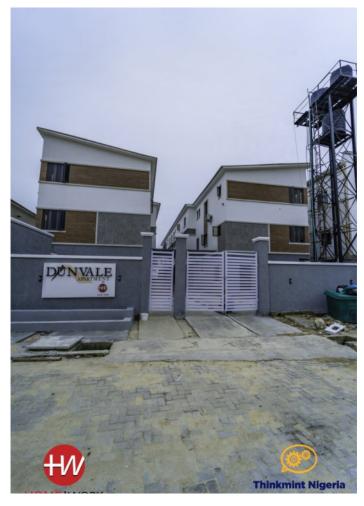

### **DUNVALE APARTMENT II**

ORCHID ROAD, LEKKI LAGOS

IN PARTNERSHIP WITH





# SPECIAL FEATURES



**RECREATION AREA** 



SECURITY



GYM



SURVEILLANCE CAMERA



















































ACCESS ROAD ACCESS ROAD









#### **FINISHED**

3 Bedroom

terrace

24,000,000

26,000,000

| Building<br>Type                         | 12 Months<br>Payment | Installment<br>(24 Months) | Initial<br>Deposit | Monthly                                           |
|------------------------------------------|----------------------|----------------------------|--------------------|---------------------------------------------------|
| 3 Bedroom<br>terrace                     | 33,000,000           | 35,000,000                 | 3,000,000          | 2,500,000 - 12 Months<br>1,333,333.33 - 24 Months |
| 2 Bedroom<br>terrace                     | 27,000,000           | 29,500,000                 | 3,000,000          | 2,000,000 - 12 Months<br>1,104,1