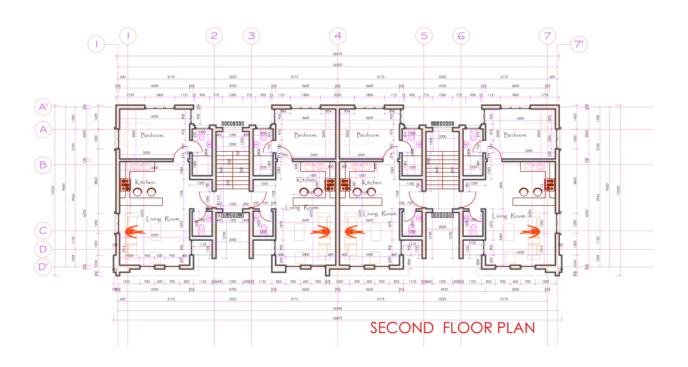

#### **FINISHED**

3 Bedroom

terrace

24,000,000

26,000,000

| Building<br>Type                         | 12 Months<br>Payment | Installment<br>(24 Months) | Initial<br>Deposit | Monthly                                           |
|------------------------------------------|----------------------|----------------------------|--------------------|---------------------------------------------------|
| 3 Bedroom<br>terrace                     | 33,000,000           | 35,000,000                 | 3,000,000          | 2,500,000 - 12 Months<br>1,333,333.33 - 24 Months |
| 2 Bedroom<br>terrace                     | 27,000,000           | 29,500,000                 | 3,000,000          | 2,000,000 - 12 Months<br>1,104,166.67 - 24 Months |
| 1 Bedroom<br>Apartment                   | 16,000,000           | 18,500,000                 | 2,000,000          | 1,166,666.67 - 12 Months<br>687,500 - 24 Months   |
| 2 Bedroom<br>Apartment<br>(Almond Court) | 27,000,000           | 29,500,000                 | 3,000,000          | 2,000,000 - 12 Months<br>1,104,166.67 - 24 Months |
| CARCASS                                  |                      |                            |                    |                                                   |
| Building<br>Type                         | 12 Months<br>Payment | Installment<br>(24 Months) | Initial<br>Deposit | Monthly                                           |
| 2 Bedroom<br>terrace                     | 15,000,000           | 17,000,000                 | 3,000,000          | 583,333.33 - 12 Months<br>500,000 - 24 Months     |